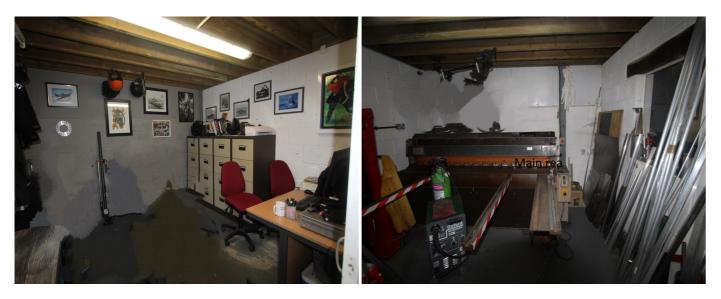

## Main Room 6.55m x 9.15m Pedestrian access roller door (4mtr height). Painted concrete flooring, strip lighting, Insulated roof and toilet cubicle.

Room 1 (rear) 3.65m x 3.27m

Accessed via pedestrian door. Painted concrete flooring and strip lighting.

Room 2 (rear) 3.76m x 3.33m Accessed via double opening doors. Painted concrete flooring and strip lighting

Office Area

Main Room

Sink

Internal Roller & Pedestrian Doors