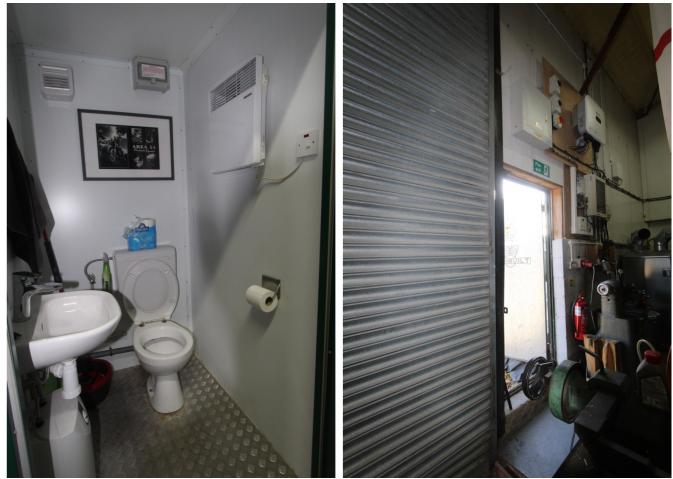

Commercial Unit Available To Let £600pcm (+VAT)

**Property Features:** 

- Secure Site
- Pedestrian Access & Roller Door (4mtrs high)
- Strip Lighting
- Painted Concrete Flooring
- •WC

RICS

- Single Drain Sink & Water Heater
- Office Area
- FPC— F

## Main Room 6.55m x 9.15m Pedestrian access roller door (4mtr height). Painted concrete flooring, strip lighting, Insulated roof and toilet cubicle.

Room 1 (rear) 3.65m x 3.27m

Accessed via pedestrian door. Painted concrete flooring and strip lighting.