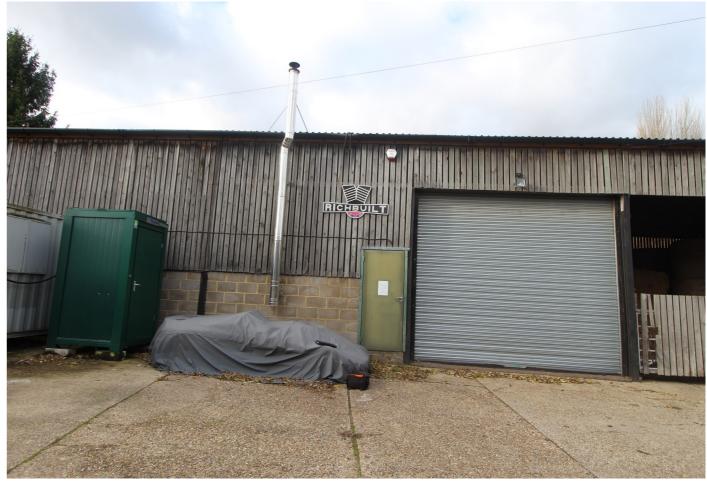

Commercial Unit Available To Let £600pcm (+VAT)

**Property Features:** 

- Secure Site
- Pedestrian Access & Roller Door (4mtrs high)
- Strip Lighting
- Painted Concrete Flooring
- •WC

RICS

- Single Drain Sink & Water Heater
- Office Area
- FPC— F

Situated just a short distance from both Halstead and Sible Hedingham is this good-sized workshop unit converted from an original farm building, set in a peaceful, yet convenient location.

## Main Room 6.55m x 9.15m Pedestrian access roller door (4mtr height). Painted concrete flooring, strip lighting, Insulated roof and toilet cubicle.

Room 1 (rear) 3.65m x 3.27m

Accessed via pedestrian door. Painted concrete flooring and strip lighting.