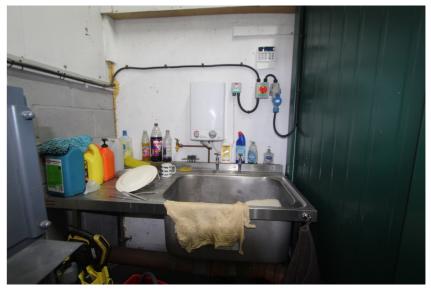

Commercial Unit Available To Let £600pcm (+VAT)

**Property Features:** 

- Secure Site
- Pedestrian Access & Roller Door (4mtrs high)
- Strip Lighting
- Painted Concrete Flooring
- •WC

RICS

- Single Drain Sink & Water Heater
- Office Area
- FPC— F

Room 2 (rear) 3.76m x 3.33m Accessed via double opening doors. Painted concrete flooring and strip lighting

Office Area

Main Room

Sink

Internal Roller & Pedestrian Doors