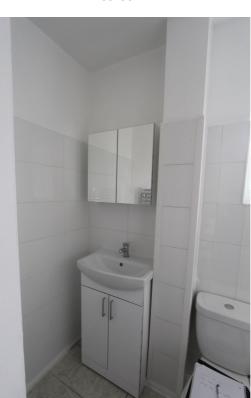

#### Bathroom 2.25m x 1.69m

Three piece white suite, close couple WC, panel bath with shower attachment over, pedestal wash hand basin. Window to the side.