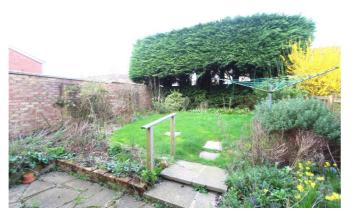

#### Rear Garden

Small paved patio leading to central lawn with mature borders.

Garage