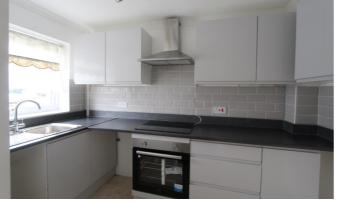

#### Kitchen 2.98m x 1.72m

Newly fitted with flush gloss units, fitted four ring hob with oven below, space for appliances, laminate work surface and tiled floor. Window overlooking the front.