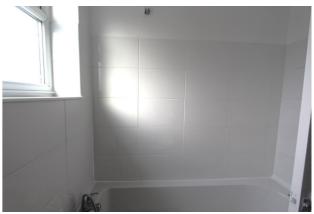

#### Bathroom 2.25m x 1.69m

Three piece white suite, close couple WC, panel bath with shower attachment over, pedestal wash hand basin. Window to the side.

# Accommodation

Bedroom

Lounge

Kitchen

Bedroom

Garden

Bathroom

Bedroom