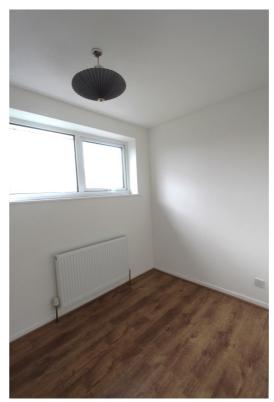

d lounge.

#### Kitchen 2.98m x 1.72m

Newly fitted with flush gloss units, fitted four ring hob with oven below, space for appliances, laminate work surface and tiled floor. Window overlooking the front.

#### Lounge 4.19m x 3.62m

Laminate flooring, patio doors opening to rear garden, understairs storage cupboard. Feature fire.

Bedroom 3.62m x 2.83m Window overlooking rear garden, carpet flooring.

#### Bedroom 3.6m x 1.97m

Window overlooking the front, carpet flooring.

#### Bathroom 2.25m x 1.69m

Three piece white suite, close couple WC, panel bath with shower attachment over, pedestal wash hand basin. Window to the side.

#### Rear Garden

Small paved patio leading to central lawn with mature borders.

Garage

### www.oswicks.co.uk 01787 477559 info@oswicks.co.uk

# Accommodation



Bedroom



Lounge



Kitchen



Bedroom



Garden



Bathroom





Bedroom



Bathroom