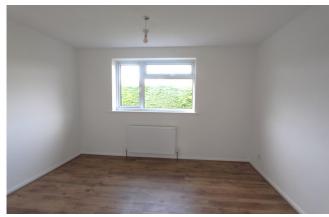

#### Lounge 4.19m x 3.62m

Laminate flooring, patio doors opening to rear garden, understairs storage cupboard. Feature fire.

Bedroom 3.62m x 2.83m Window overlooking rear garden, carpet flooring.

#### Bedroom 3.6m x 1.97m

Window overlooking the front, carpet flooring.