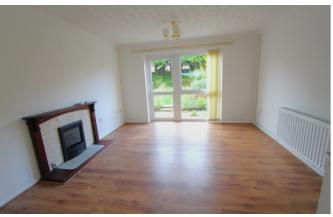

#### Lounge 4.19m x 3.62m

Laminate flooring, patio doors opening to rear garden, understairs storage cupboard. Feature fire.

Bedroom 3.62m x 2.83m Window overlooking rear garden, carpet flooring.