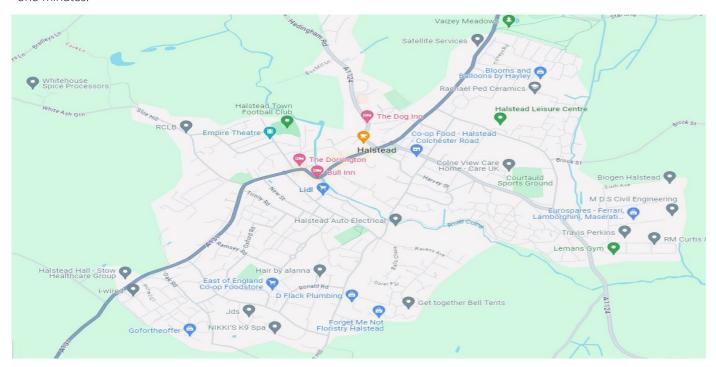

# **Transport Links**

#### Train Routes

The closet train stations to Halstead are Braintree, Sudbury and Kelvedon

The travel time from Sudbury to London Liverpool Street is one hour and twenty minutes, from Braintree the travel time is fifty nine minutes and from Kelvedon the travel time is fifty one minutes.

#### **Bus Routes**

There are buses from Halstead going to Colchester, Sudbury and the outlying villages such as Gosfield, Sible and Castle Hedingham and Gt Yeldham.

Buses depart and arrive approximately every hour from the bus stop outside Weavers Court and Greggs