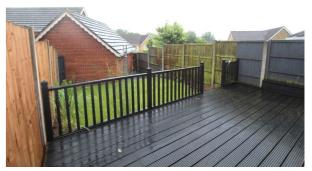

#### Rear Garden

Attractive deck area immediately adjacent to the house, and spanning the full width. Further grass area. Side access

En-suite

En-suite