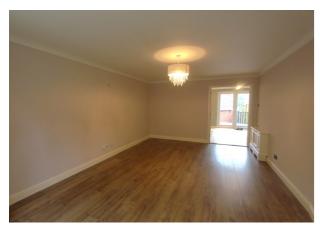

### Reception Room

A large reception room with windows to the front, hard flooring, and double, fully glazed doors opening to kitchen dining room

Lounge

Lounge