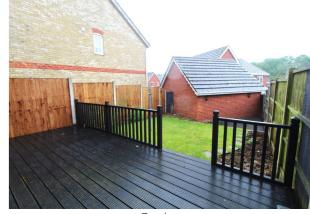

#### Rear Garden

Attractive deck area immediately adjacent to the house, and spanning the full width. Further grass area. Side access

En-suite

En-suite

### Garage and Parking

Separate garage to the front and side of the house, with up and over door. Parking for 2 cars to the front.

Master Bedroom

Bedroom

Bedroom