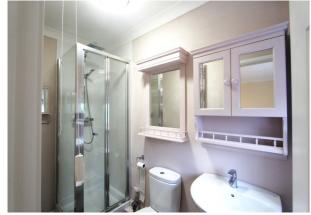

#### En-suite

Window overlooking the front of the property, threepiece suite with shower enclosure, wash hand basin and close coupled WC. Hard flooring