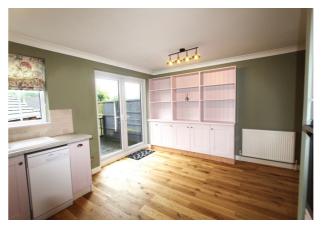

### Kitchen/Dining Room

A beautifully presented room with an abundance of fitted cupboards, and matching purpose-built dresser unit spanning the width of the room to one side. Built-in oven, hob and extractor, space for appliances. Window overlooking the rear garden, double patio doors opening to rear garden. Understairs cupboard, hard flooring.