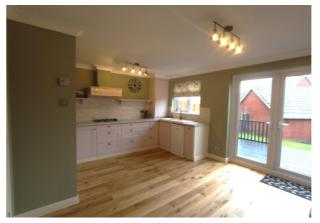

### Kitchen/Dining Room

A beautifully presented room with an abundance of fitted cupboards, and matching purpose-built dresser unit spanning the width of the room to one side. Built-in oven, hob and extractor, space for appliances. Window overlooking the rear garden, double patio doors opening to rear garden. Understairs cupboard, hard flooring.