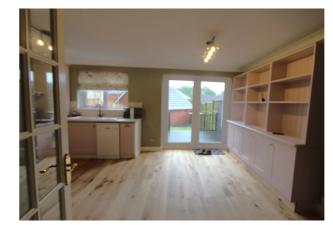

### Kitchen/Dining Room

A beautifully presented room with an abundance of fitted cupboards, and matching purpose-built dresser unit spanning the width of the room to one side. Built-in oven, hob and extractor, space for appliances. Window overlooking the rear garden, double patio doors opening to rear garden. Understairs cupboard, hard flooring.