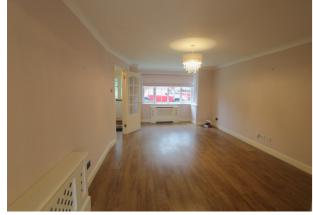

### Reception Room

A large reception room with windows to the front, hard flooring, and double, fully glazed doors opening to kitchen dining room

Lounge

Lounge