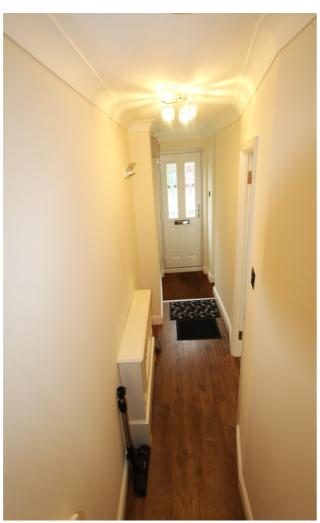

### Entrance Hall

Light and bright, with part glazed entrance door, hard flooring, and with stairs to first floor and access to; -

Hallway