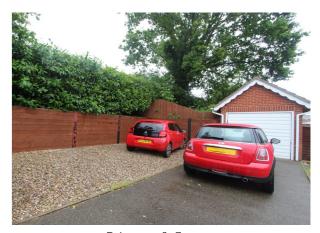

### Garage and Parking

Separate garage to the front and side of the house, with up and over door. Parking for 2 cars to the front.

Master Bedroom

Bedroom

Bedroom