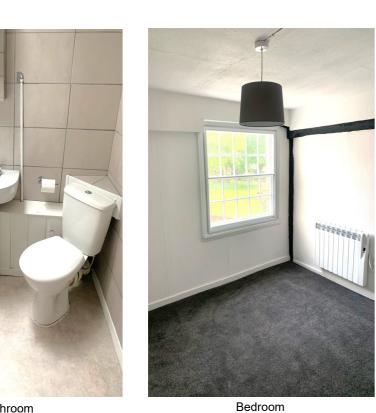

#### Bedroom 3.68m 3.11m

Secondary glazed window to the front. Two double built-in wardrobe cupboards with drawer unit to the centre. Carpet flooring.

#### Bathroom 2.40m x 2.02m

White suite comprising of panelled bath with independent shower over. Mixer taps, pedestal basin with hot and cold supply. Close coupled WC. Airing cupboard with cylinder and slatted shelving over.

www.oswicks.co.uk 01787 477559

info@oswick.co.uk

Bathroom

Bathroom

Bedroom

Bedroom

www.oswicks.co.uk 01787 477559 info@oswick.co.uk

Head Street Halstead