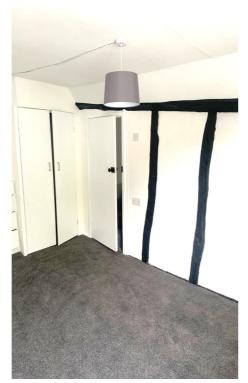

#### Bedroom 3.68m 3.11m

Secondary glazed window to the front. Two double built-in wardrobe cupboards with drawer unit to the centre. Carpet flooring.

www.oswicks.co.uk 01787 477559

info@oswick.co.uk

Bathroom

Bathroom

Bedroom

Bedroom

www.oswicks.co.uk 01787 477559 info@oswick.co.uk

Head Street Halstead