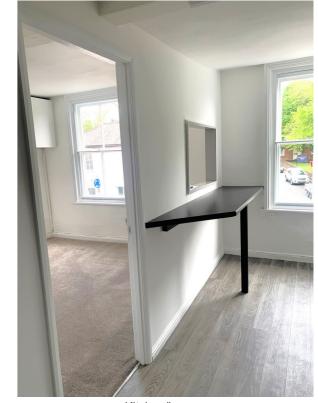

### Kitchen 4.63m x 2.05m

Secondary glazed window to the front. Range of matching wall and base units in white with dark grey work surface above. Built-in electric oven and hob with extractor over, space for appliances.

Entrance

Kitchen

Hallway/Stairs

Office/Study

Kitchen/Lounge

Lounge