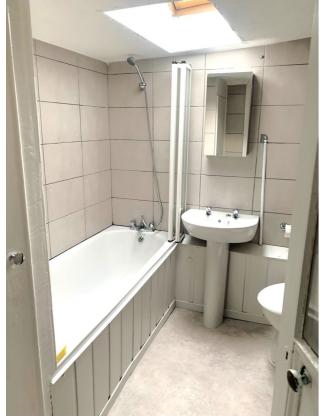

#### Bathroom 2.40m x 2.02m

White suite comprising of panelled bath with independent shower over. Mixer taps, pedestal basin with hot and cold supply. Close coupled WC. Airing cupboard with cylinder and slatted shelving over.