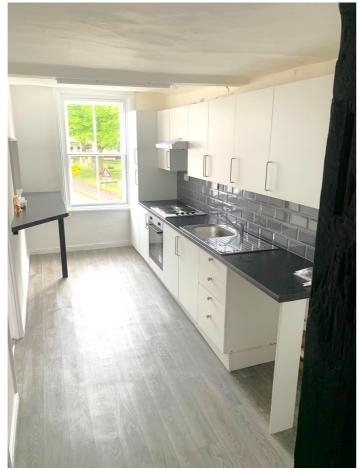

### Kitchen 4.63m x 2.05m

Secondary glazed window to the front. Range of matching wall and base units in white with dark grey work surface above. Built-in electric oven and hob with extractor over, space for appliances.

Entrance

Kitchen