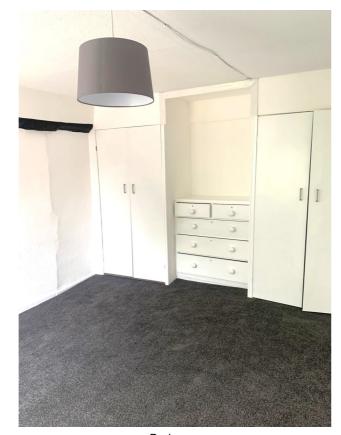

#### Bedroom 3.68m 3.11m

Secondary glazed window to the front. Two double built-in wardrobe cupboards with drawer unit to the centre. Carpet flooring.

www.oswicks.co.uk 01787 477559

info@oswick.co.uk

Bathroom

Bathroom

Bedroom

Bedroom

www.oswicks.co.uk 01787 477559 info@oswick.co.uk

Head Street Halstead