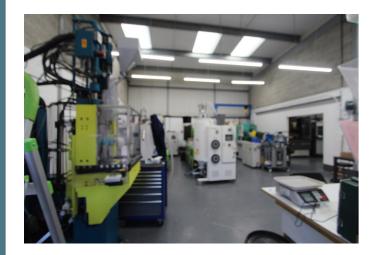

## Main room 12.09m x 7.98m

High ceiling, strip lighting, painted concrete flooring. Fire door to rear.

Window to the front. Strip lighting.