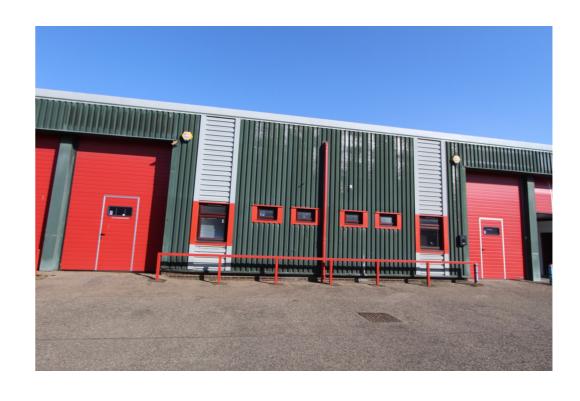

## **Property Features:**

- Roller shutter door with integral pedestrian door
- 3 phase electrics
- Office space
- Internal connection to unit 16 available
- 2 parking spaces
- Close to Halstead Town

A well presented modern industrial unit located quietly in a corner position of similar units. Internally, the unit offers a good mix of open work space, office and comfort facilities.

Access is via both pedestrian and full height roller door.

Externally, the unit provides two allocated parking spaces.

Vehicle repairs are not normally allowed at this unit.

www.oswicks.co.uk 01787 477559 info@oswick.co.uk

Bluebridge Industrial Estate

Halstead

Via roller shutter door with integral pedestrian door.