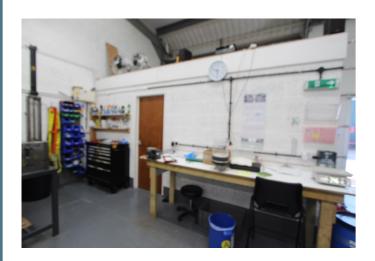

## Main room 12.09m x 7.98m

High ceiling, strip lighting, painted concrete flooring. Fire door to rear.

Window to the front. Strip lighting.