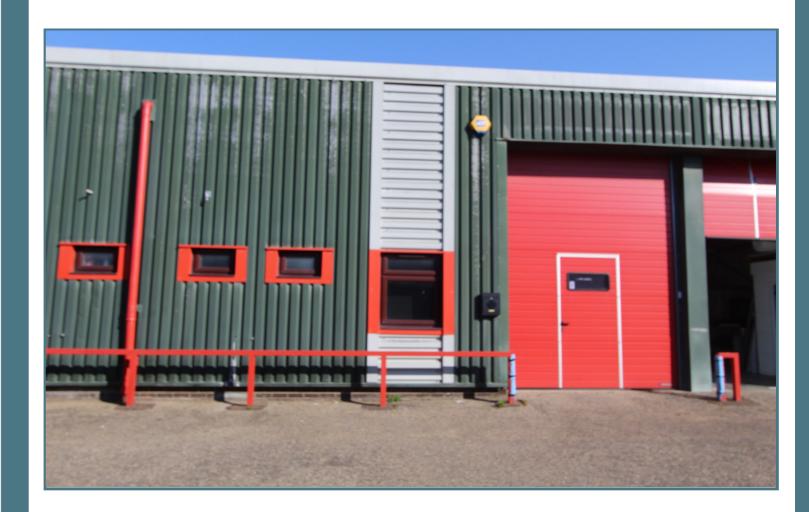

## **Property Features:**

- Roller shutter door with integral pedestrian door
- 3 phase electrics
- Office space
- Internal connection to unit 16 available
- 2 parking spaces
- Close to Halstead Town

A well presented modern industrial unit located quietly in a corner position of similar units. Internally, the unit offers a good mix of open work space, office and comfort facilities.

Access is via both pedestrian and full height roller door.

Externally, the unit provides two allocated parking spaces.

Vehicle repairs are not normally allowed at this unit.

www.oswicks.co.uk 01787 477559 info@oswick.co.uk

Bluebridge Industrial Estate

Halstead

Via roller shutter door with integral pedestrian door.