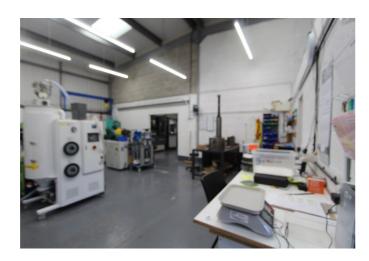

## Main room 12.09m x 7.98m

High ceiling, strip lighting, painted concrete flooring. Fire door to rear.

Window to the front. Strip lighting.

## Lobby 2.28m x 1.29m

With small kitchen area including sink. Opening to 2x WC's

Oswicks

Lettings Agent

**COMMERCIAL** 

Bluebridge Industrial Estate Halstead