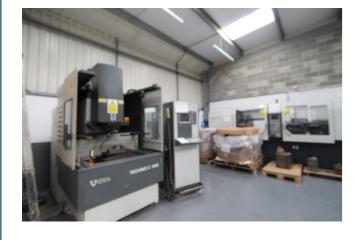

#### Main Room 12.11m x 7.9m

High ceiling, strip lighting, painted concrete flooring. Stairs to mezzanine office. Fire door to rear.