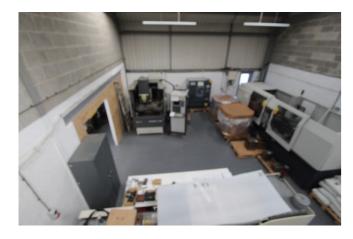

#### Main Room 12.11m x 7.9m

High ceiling, strip lighting, painted concrete flooring. Stairs to mezzanine office. Fire door to rear.