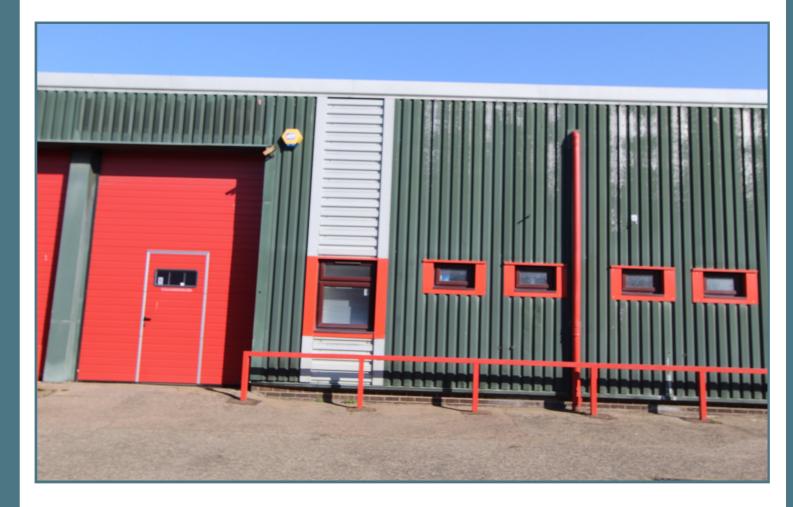

## **Property Features:**

- Roller shutter door with integral pedestrian door
- 3 phase electrics
- Office space
- Internal connection to unit 14 available
- 2 parking spaces
- Close to Halstead town centre

A well presented modern industrial unit located quietly in a corner position of similar units. Internally, the unit offers a good mix of open work space, office and comfort facilities.

Access is via both pedestrian and full height roller door.

Externally, the unit provides two allocated parking spaces.

Vehicle repairs are not normally allowed at this unit.

www.oswicks.co.uk 01787 477559 info@oswick.co.uk

Bluebridge Industrial Estate

Halstead

Via roller shutter door with integral pedestrian door.