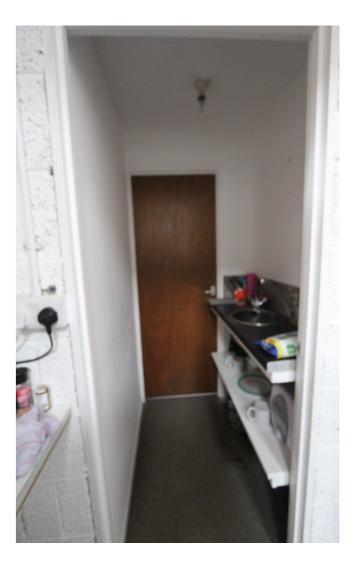

#### Lobby 2.28m x 1.29

With small kitchen area including sink. Opening to 2x WC's.

Bluebridge Industrial Estate
Halstead