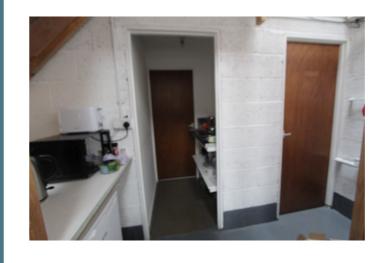

#### Lobby 2.28m x 1.29

With small kitchen area including sink. Opening to 2x WC's.

Bluebridge Industrial Estate
Halstead