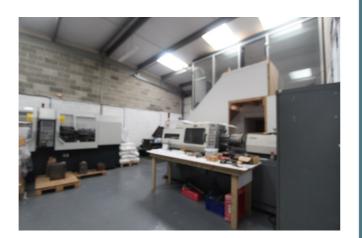

#### Main Room 12.11m x 7.9m

High ceiling, strip lighting, painted concrete flooring. Stairs to mezzanine office. Fire door to rear.