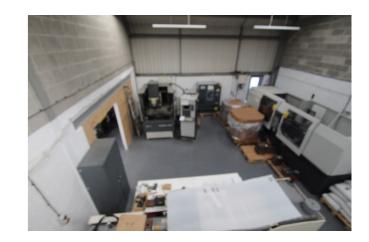

A well presented modern industrial unit located quietly in a corner position of similar units. Internally, the unit offers a good mix of open work space, office and comfort facilities.

Access is via both pedestrian and full height roller door.

#### Main Room 12.11m x 7.9m

High ceiling, strip lighting, painted concrete flooring. Stairs to mezzanine office. Fire door to rear.