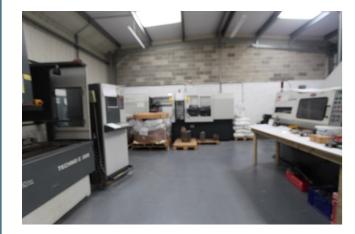

#### Main Room 12.11m x 7.9m

High ceiling, strip lighting, painted concrete flooring. Stairs to mezzanine office. Fire door to rear.