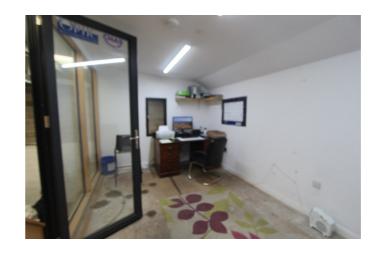

#### Office Room 4.65m x 2.8m

Window to the front, strip lighting.

### Mezzanine Office 4.65m x 2.8m

Full glazing overlooking ground floor