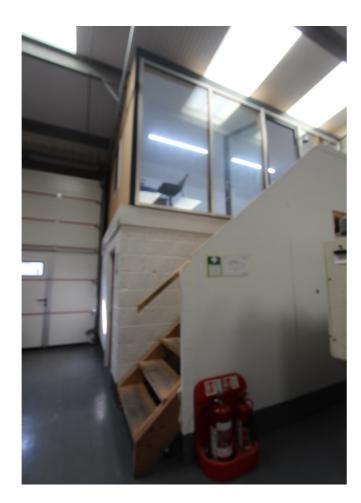

#### Main Room 12.11m x 7.9m

High ceiling, strip lighting, painted concrete flooring. Stairs to mezzanine office. Fire door to rear.

### Mezzanine Office 4.65m x 2.8m

Full glazing overlooking ground floor