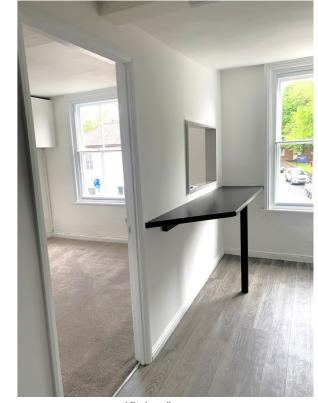

### Kitchen 4.63m x 2.05m

Secondary glazed window to the front. Range of matching wall and base units in white with dark grey work surface above. Built-in electric oven and hob with extractor over, space for appliances.

Hallway/Stairs

Office/Study

Kitchen/Lounge

Lounge