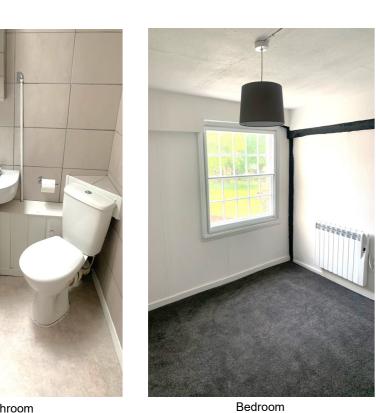

# www.oswicks.co.uk 01787 477559

info@oswick.co.uk

**Head Street** 

Halstead

Light room with secondary glazed window to the front. Electric radiator, carpet flooring.

#### Bedroom 3.68m 3.11m

Secondary glazed window to the front. Two double built-in wardrobe cupboards with drawer unit to the centre. Carpet flooring.

#### Bathroom 2.40m x 2.02m

White suite comprising of panelled bath with independent shower over. Mixer taps, pedestal basin with hot and cold supply. Close coupled WC. Airing cupboard with cylinder and slatted shelving over.

www.oswicks.co.uk 01787 477559

info@oswick.co.uk

Bathroom

Bathroom

Bedroom

Bedroom

www.oswicks.co.uk 01787 477559 info@oswick.co.uk

Head Street Halstead