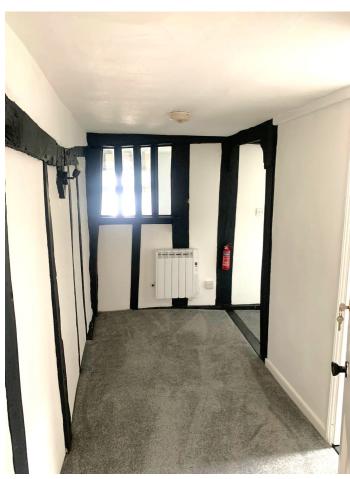

## Study 3.02m x 1.58m

Carpet flooring (internal room with light taken by high window from the living room).

Hallway/Stairs

Office/Study

Kitchen/Lounge

Lounge