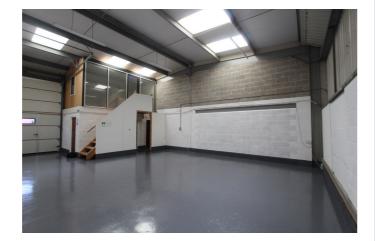

A well presented modern industrial unit located quietly in a corner position of similar units. Internally, the unit offers a good mix of open work space, office and comfort facilities.

Access is via both pedestrian and full height roller door.

### Main Room 12.11m x 7.9m

High ceiling, strip lighting, painted concrete flooring. Stairs to mezzanine office. Fire door to rear.