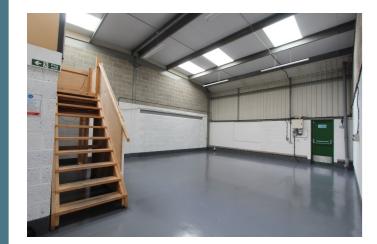

### Main Room 12.11m x 7.9m

High ceiling, strip lighting, painted concrete flooring. Stairs to mezzanine office. Fire door to rear.