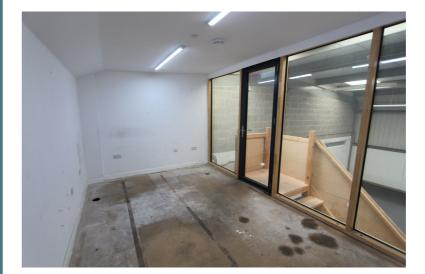

facilities.

Access is via both pedestrian and full height roller door.

Externally, the unit provides two allocated parking spaces.

Vehicle repairs are not normally allowed at this unit.

www.oswicks.co.uk 01787 477559 info@oswick.co.uk

Bluebridge Industrial Estate

Halstead



Via roller shutter door with integral pedestrian door.

### Main Room 12.11m x 7.9m

High ceiling, strip lighting, painted concrete flooring. Stairs to mezzanine office. Fire door to rear.

### Office Room 4.65m x 2.8m

Window to the front, strip lighting.







### Mezzanine Office 4.65m x 2.8m

Full glazing overlooking ground floor

### Lobby 2.28m x 1.29

With small kitchen area including sink. Opening to 2x WC's.







www.oswicks.co.uk 01787 477559 info@oswick.co.uk

Bluebridge Industrial Estate Halstead