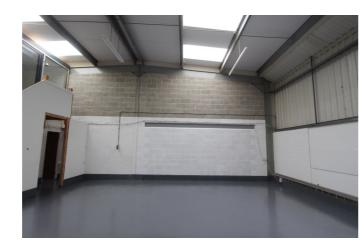

### Main Room 12.11m x 7.9m

High ceiling, strip lighting, painted concrete flooring. Stairs to mezzanine office. Fire door to rear.