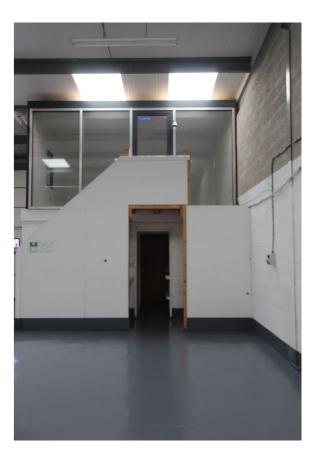

### Main Room 12.11m x 7.9m

High ceiling, strip lighting, painted concrete flooring. Stairs to mezzanine office. Fire door to rear.

### Mezzanine Office 4.65m x 2.8m

Full glazing overlooking ground floor