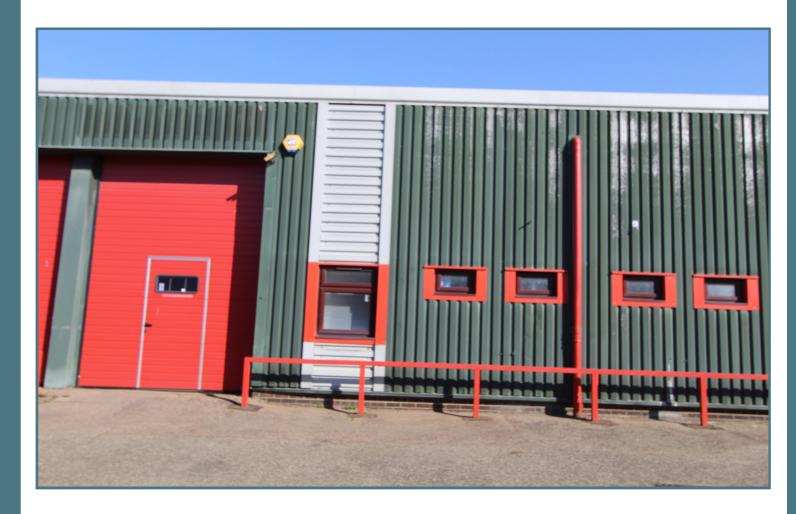

A well presented modern industrial unit located quietly in a corner position of similar units. Internally, the unit offers a good mix of open work space, office and comfort facilities.

Access is via both pedestrian and full height roller door.

Externally, the unit provides two allocated parking spaces.

Vehicle repairs are not normally allowed at this unit.

www.oswicks.co.uk 01787 477559 info@oswick.co.uk

Bluebridge Industrial Estate

Halstead

Via roller shutter door with integral pedestrian door.