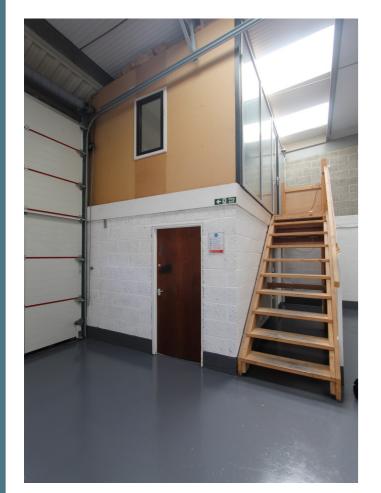

connection to unit 14 available
- 2 parking spaces
- Close to Halstead town centre

A well presented modern industrial unit located quietly in a corner position of similar units. Internally, the unit offers a good mix of open work space, office and comfort facilities.

Access is via both pedestrian and full height roller door.

Externally, the unit provides two allocated parking spaces.

Vehicle repairs are not normally allowed at this unit.

www.oswicks.co.uk 01787 477559 info@oswick.co.uk

Bluebridge Industrial Estate

Halstead



Via roller shutter door with integral pedestrian door.

### Main Room 12.11m x 7.9m

High ceiling, strip lighting, painted concrete flooring. Stairs to mezzanine office. Fire door to rear.

### Office Room 4.65m x 2.8m

Window to the front, strip lighting.







### Mezzanine Office 4.65m x 2.8m

Full glazing overlooking ground floor

### Lobby 2.28m x 1.29

With small kitchen area including sink. Opening to 2x WC's.







www.oswicks.co.uk 01787 477559 info@oswick.co.uk

Bluebridge Industrial Estate Halstead