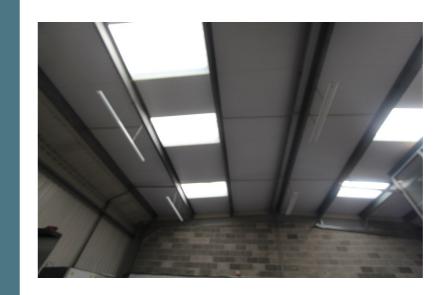

### Main Room 12.11m x 7.9m

High ceiling, strip lighting, painted concrete flooring. Stairs to mezzanine office. Fire door to rear.