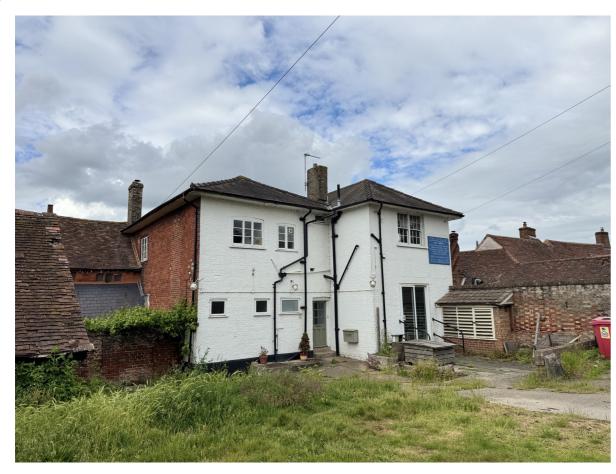

## **Property Features:**

- Office/retail premises
- Ancillary area
- Main road location
- Grade II Listed
- 2 parking spaces (including visitor)

Situated on a prominent plot on the corner of Ballingdon Street and Bulmer Road, we are pleased to offer this ground floor commercial premises.

This grade 2 listed building comprises a ground floor with the potential for different uses subject to the usual planning, and is available on a rental basis or for Leasehold purchase.

Located on the edge the charming town of Sudbury, close to the famous Water Meadows, 3 Ballingdon Street has direct links to the A131 and the A120.