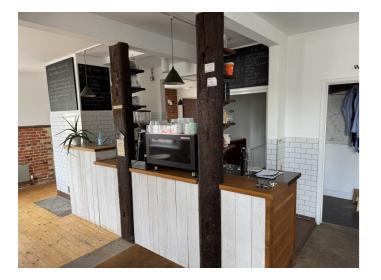

## **Property Features:**

- Office/retail premises
- Ancillary area
- Main road location
- Grade II Listed
- 2 parking spaces (including visitor)

Situated on a prominent plot on the corner of Ballingdon Street and Bulmer Road, we are pleased to offer this ground floor commercial premises.

This grade 2 listed building comprises a ground floor with the potential for different uses subject to the usual planning, and is available on a rental basis or for Leasehold purchase.

Located on the edge the charming town of Sudbury, close to the famous Water Meadows, 3 Ballingdon Street has direct links to the A131 and the A120.