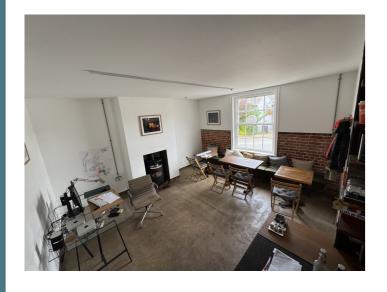

Note: No residential conversion in the event of leasehold sale.

www.oswicks.co.uk 01787 477559 info@oswick.co.uk

Ballingdon Street

Sudbury

Rear Room 12.6 x 19 (incl. Cloakroom)

Door to:

Cloakroom

Comprising low level WC and wash hand basin.

Hallway 2.6 x 23 Leading to:

Office One 7 x 11.6

Office Two 13 x 14

Kitchen 6 x 6 and 5.6 x 3

Shower Room 5 x 6

Oswicks

Lettings Agent

**COMMERCIAL** 