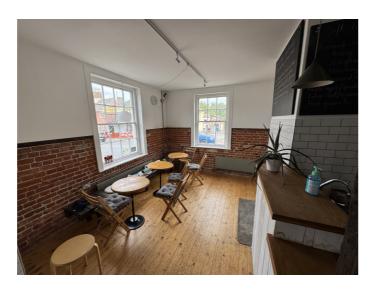

Note: No residential conversion in the event of leasehold sale.

www.oswicks.co.uk 01787 477559 info@oswick.co.uk

Ballingdon Street

Sudbury

Rear Room 12.6 x 19 (incl. Cloakroom)

Door to:

Cloakroom

Comprising low level WC and wash hand basin.

Hallway 2.6 x 23 Leading to:

Office One 7 x 11.6

Office Two 13 x 14

Kitchen 6 x 6 and 5.6 x 3

Shower Room 5 x 6

Oswicks

Lettings Agent

**COMMERCIAL** 