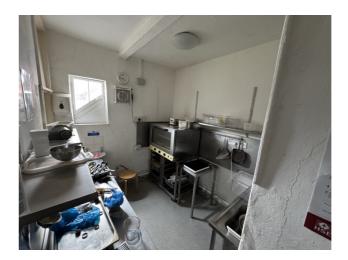

Hallway 2.6 x 23 Leading to:

Office One 7 x 11.6

Office Two 13 x 14

Kitchen 6 x 6 and 5.6 x 3

Shower Room 5 x 6

Oswicks

Lettings Agent

**COMMERCIAL** 