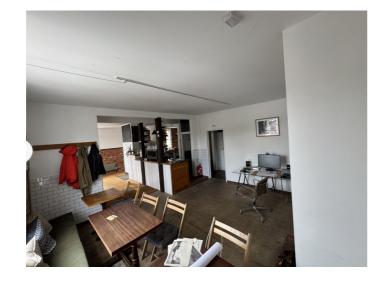

Note: No residential conversion in the event of leasehold sale.

www.oswicks.co.uk 01787 477559 info@oswick.co.uk

Ballingdon Street

Sudbury

Rear Room 12.6 x 19 (incl. Cloakroom)

Door to:

Cloakroom

Comprising low level WC and wash hand basin.

Hallway 2.6 x 23 Leading to:

Office One 7 x 11.6

Office Two 13 x 14

Kitchen 6 x 6 and 5.6 x 3

Shower Room 5 x 6

Oswicks

Lettings Agent

**COMMERCIAL** 