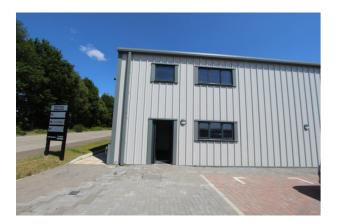

## **Property Features:**

- Newly constructed •
- Lease terms negotiable •
- Long lease available ٠
- 3 phase electrics •
- Parking •
- 4.5 meter roller door height ٠

Located on Bluebridge Industrial Estate in Halstead is this newly constructed commercial unit, offering a good mix of both warehouse, office, reception, mezzanine and comfort space.

Access is via both pedestrian and full height roller door.

Externally, the unit provides allocated parking spaces.

www.oswicks.co.uk

01787 477559

info@oswick.co.uk

Unit 13, Sixth Avenue Bluebridge Industrial Estate