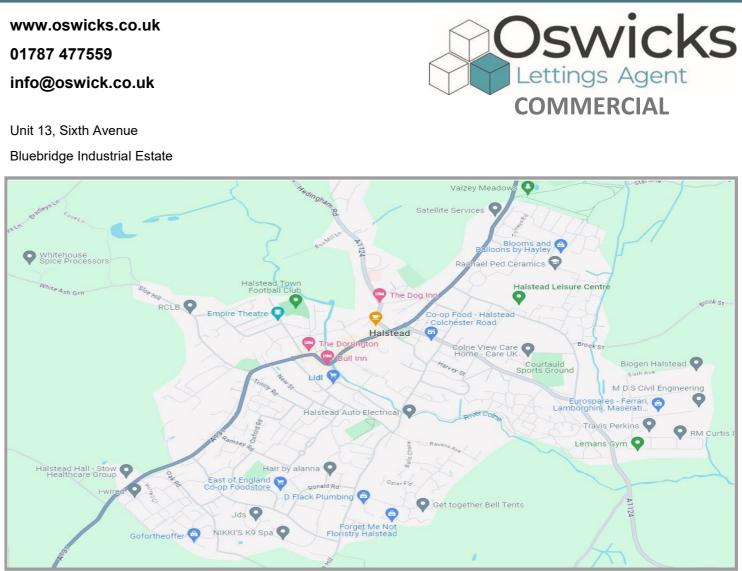

www.oswicks.co.uk 01787 477559 info@oswick.co.uk

Unit 13, Sixth Avenue Bluebridge Industrial Estate

## **Property Features:**

- Newly constructed •
- Lease terms negotiable •
- Long lease available ٠
- 3 phase electrics •
- Parking •
- 4.5 meter roller door height ٠

Located on Bluebridge Industrial Estate in Halstead is this newly constructed commercial unit, offering a good mix of both warehouse, office, reception, mezzanine and comfort space.