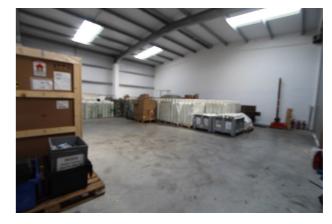

## Main Warehouse Area 17.3m x 6.3m (opening to 11.3m x 7.2m) Accessed via pedestrian door from Reception room and 4.5 meter high roller door.

Additional mezzanine currently under construction covering 17.3m x 6.3m

Upper Office 7.8m x 5.9m Accessed via metal staircase from main warehouse area.

Oswicks would like to make you aware that these particulars have been prepared as a guide and therefore, all the measurements taken are approximate. Items shown in photographs are NOT included unless specifically mentioned within the particulars.