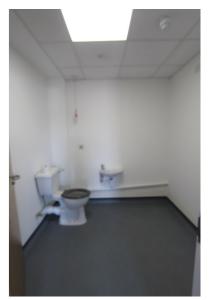

## Reception/Open Office Room 5.9m x 5.2m

Kitchen 2.2m x 3.3m Fitted units

WC 2.2m x 2.2m