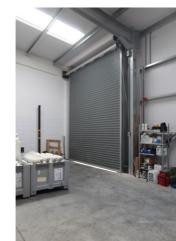

## **Property Features:**

- Newly constructed •
- Lease terms negotiable •
- Long lease available ٠
- 3 phase electrics •
- Parking •
- 4.5 meter roller door height ٠

Located on Bluebridge Industrial Estate in Halstead is this newly constructed commercial unit, offering a good mix of both warehouse, office, reception, mezzanine and comfort space.

## Main Warehouse Area 17.3m x 6.3m (opening to 11.3m x 7.2m) Accessed via pedestrian door from Reception room and 4.5 meter high roller door.

Additional mezzanine currently under construction covering 17.3m x 6.3m