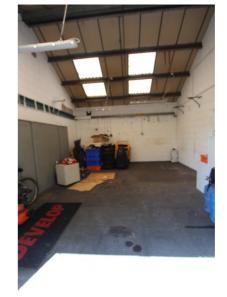

## Main Warehouse Area 17.3m x 6.3m (opening to 11.3m x 7.2m) Accessed via pedestrian door from Reception room and 4.5 meter high roller door.

Additional mezzanine currently under construction covering 17.3m x 6.3m

Access is via both pedestrian and full height roller door.

Externally, the unit provides allocated parking spaces.

www.oswicks.co.uk

01787 477559

info@oswick.co.uk

Unit 13, Sixth Avenue Bluebridge Industrial Estate