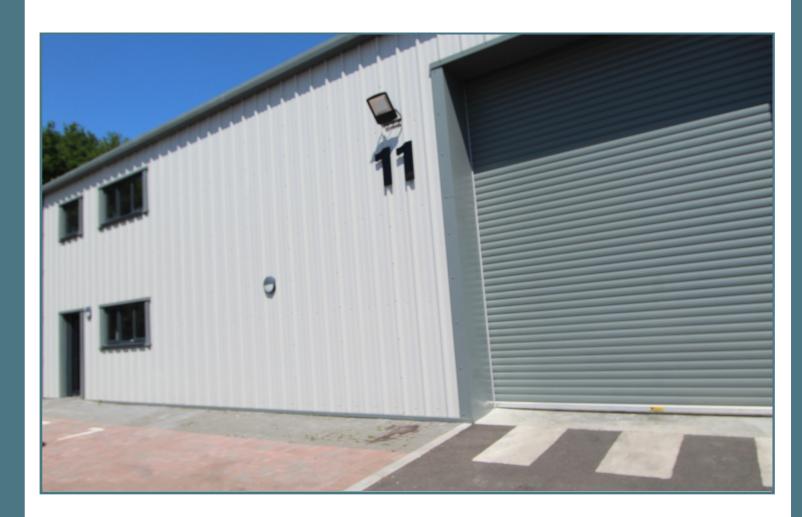

## **Property Features:**

- Newly constructed •
- Lease terms negotiable •
- Long lease available ٠
- 3 phase electrics •
- Parking •
- 4.5 meter roller door height ٠

Located on Bluebridge Industrial Estate in Halstead is this newly constructed commercial unit, offering a good mix of both warehouse, office, reception, mezzanine and comfort space.

Access is via both pedestrian and full height roller door.

Externally, the unit provides allocated parking spaces.

www.oswicks.co.uk

01787 477559

info@oswick.co.uk

Unit 13, Sixth Avenue Bluebridge Industrial Estate