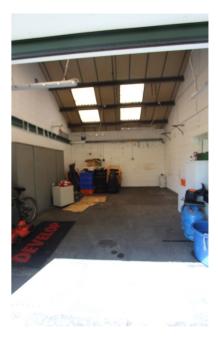

## Main Warehouse Area 17.3m x 6.3m (opening to 11.3m x 7.2m) Accessed via pedestrian door from Reception room and 4.5 meter high roller door.

Additional mezzanine currently under construction covering 17.3m x 6.3m