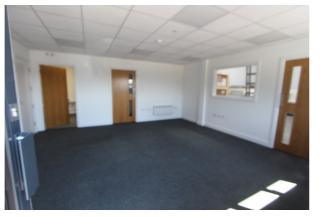

## Reception/Open Office Room 5.9m x 5.2m

Kitchen 2.2m x 3.3m Fitted units

WC 2.2m x 2.2m