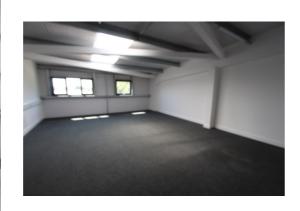

Upper Office 7.8m x 5.9m Accessed via metal staircase from main warehouse area.

Oswicks would like to make you aware that these particulars have been prepared as a guide and therefore, all the measurements taken are approximate. Items shown in photographs are NOT included unless specifically mentioned within the particulars.