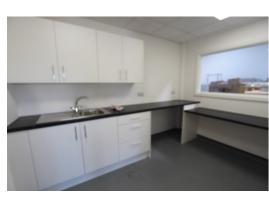

## Reception/Open Office Room 5.9m x 5.2m

Kitchen 2.2m x 3.3m Fitted units

WC 2.2m x 2.2m