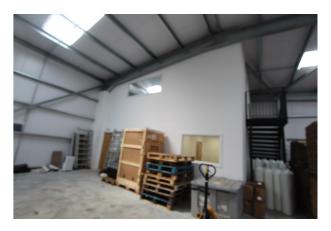

## Main Warehouse Area 17.3m x 6.3m (opening to 11.3m x 7.2m) Accessed via pedestrian door from Reception room and 4.5 meter high roller door.

Additional mezzanine currently under construction covering 17.3m x 6.3m

Upper Office 7.8m x 5.9m Accessed via metal staircase from main warehouse area.

Oswicks would like to make you aware that these particulars have been prepared as a guide and therefore, all the measurements taken are approximate. Items shown in photographs are NOT included unless specifically mentioned within the particulars.