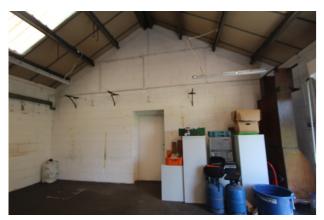

### **Property Features:**

- Small commercial unit
- Ideal for new business
- Lease terms negotiable
- 3 Phase on site
- Roller door access
- Parking
- No motor mechanics
- Connection possible to Unit 2

A delightful location. Set just outside Sible Hedingham, with delightful views over fields.

Accessed via roller shutter door, this multi use space can be interconnected to Unit 2, for a larger workspace.

#### Room 6.75m x 5.28m

Access via roller shutter door, rubber flooring, strip lighting, roof lights.

www.oswicks.co.uk 01787 477559 info@oswick.co.uk

Unit 3 The Workshops

Sible Hedingham

Oswicks would like to make you aware that these particulars have been prepared as a guide and therefore, all the measurements taken are approximate. Items shown in photographs are NOT included unless specifically mentioned within the particulars.