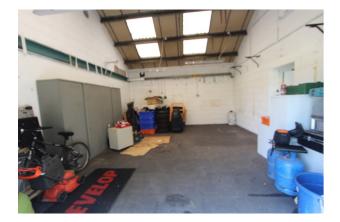

### **Property Features:**

- Small commercial unit
- Ideal for new business
- Lease terms negotiable
- 3 Phase on site
- Roller door access
- Parking
- No motor mechanics
- Connection possible to Unit 2

A delightful location. Set just outside Sible Hedingham, with delightful views over fields.

Accessed via roller shutter door, this multi use space can be interconnected to Unit 2, for a larger workspace.

#### Room 6.75m x 5.28m

Access via roller shutter door, rubber flooring, strip lighting, roof lights.

www.oswicks.co.uk 01787 477559 info@oswick.co.uk

Unit 3 The Workshops

Sible Hedingham

Oswicks would like to make you aware that these particulars have been prepared as a guide and therefore, all the measurements taken are approximate. Items shown in photographs are NOT included unless specifically mentioned within the particulars.