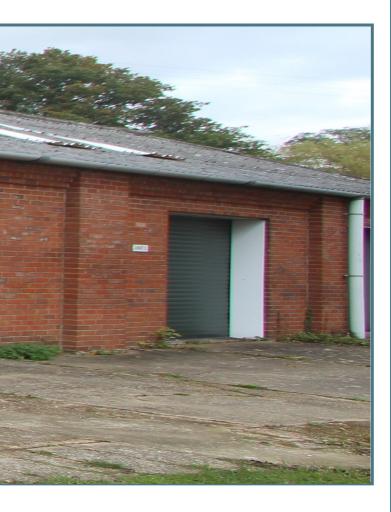

## Light Industrial Unit

Available to Let £6,000 pa

### **Property Features:**

- Small commercial unit
- Ideal for new business
- Lease terms negotiable
- 3 Phase on site
- Roller door access
- Parking
- No motor mechanics
- Connection possible to Unit 2

A delightful location. Set just outside Sible Hedingham, with delightful views over fields.

Accessed via roller shutter door, this multi use space can be interconnected to Unit 2, for a larger workspace.