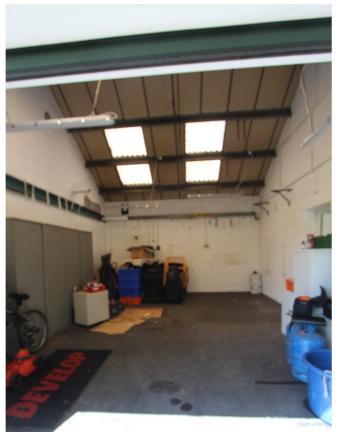

## Light Industrial Unit

Available to Let £6,000 pa

### **Property Features:**

- Small commercial unit
- Ideal for new business
- Lease terms negotiable
- 3 Phase on site
- Roller door access
- Parking
- No motor mechanics
- Connection possible to Unit 2

#### Room 6.75m x 5.28m

Access via roller shutter door, rubber flooring, strip lighting, roof lights.

www.oswicks.co.uk 01787 477559 info@oswick.co.uk

Unit 3 The Workshops

Sible Hedingham

Oswicks would like to make you aware that these particulars have been prepared as a guide and therefore, all the measurements taken are approximate. Items shown in photographs are NOT included unless specifically mentioned within the particulars.