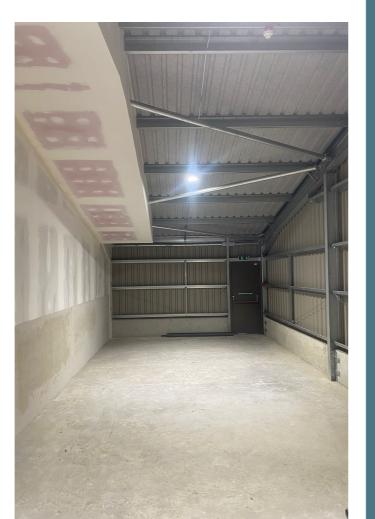

## Unit 1 Milestone Barns

Available to Let

£425 pcm + VAT

**Property Features:** 

- **Rural Location** •
- ٠
- •
- ٠
- Available Immediately •
- Alarmed & Smoke Alarms •
- Each Unit 65 sq mtrs •
- Parking

•

One of four newly constructed units with full height roller doors and separate pedestrian door to the front, and rear pedestrian fire door.

the rear.

previously.

- Close to Sible Hedingham
- Possible Change to Work Units-Subject to Tenant Application
- High Specification