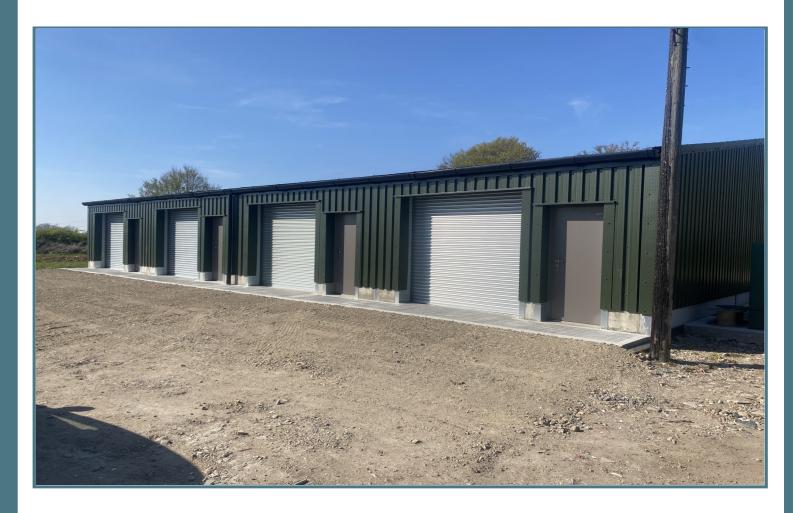

## Unit 1 Milestone Barns

Available to Let

£425 pcm + VAT

**Property Features:** 

- **Rural Location** •
- ٠
- •
- ٠
- Available Immediately •
- Alarmed & Smoke Alarms •
- Each Unit 65 sq mtrs •
- Parking

•

One of four newly constructed units with full height roller doors and separate pedestrian door to the front, and rear pedestrian fire door.

the rear.

previously.

- Close to Sible Hedingham
- Possible Change to Work Units-Subject to Tenant Application
- High Specification

Ample room for vehicle access and turning to the front, with parking to

Newly constructed to a high specification, these units were purpose built to replace the timber framed structures that existed on the site