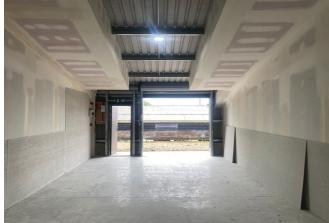

## Unit 1 Milestone Barns

Available to Let

£425 pcm + VAT

**Property Features:** 

- **Rural Location** •
- ٠
- •
- ٠
- Available Immediately •
- Alarmed & Smoke Alarms •
- Each Unit 65 sq mtrs •
- Parking

•

One of four newly constructed units with full height roller doors and separate pedestrian door to the front, and rear pedestrian fire door.

the rear.

previously.

- Close to Sible Hedingham
- Possible Change to Work Units-Subject to Tenant Application
- High Specification