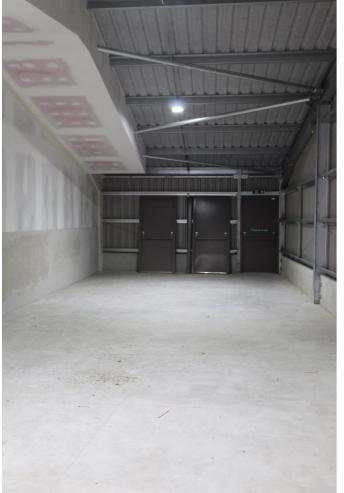

## Unit 1 Milestone Barns

Available to Let

£425 pcm + VAT

**Property Features:** 

- **Rural Location** •
- ٠
- •
- ٠
- Available Immediately •
- Alarmed & Smoke Alarms •
- Each Unit 65 sq mtrs •
- Parking

•

One of four newly constructed units with full height roller doors and separate pedestrian door to the front, and rear pedestrian fire door.

the rear.

previously.

- Close to Sible Hedingham
- Possible Change to Work Units-Subject to Tenant Application
- High Specification