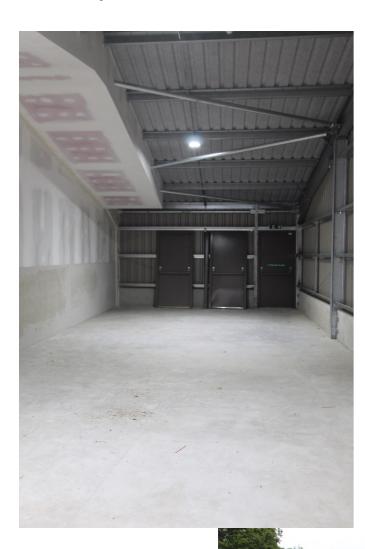

## Unit 2 Milestone Barns

Available to Let £425 pcm + VAT Property Features:

- Rural Location
- Close to Sible Hedingham
- Possible Change to Work Units— Subject to Tenant Application
- High Specification
- Available Immediately
- Alarmed & Smoke Alarms
- Each Unit 65 sq mtrs
- Parking

One of four newly constructed units with full height roller doors and separate pedestrian door to the front, and rear pedestrian fire door.

Ample room for vehicle access and turning to the front, with parking to the rear.