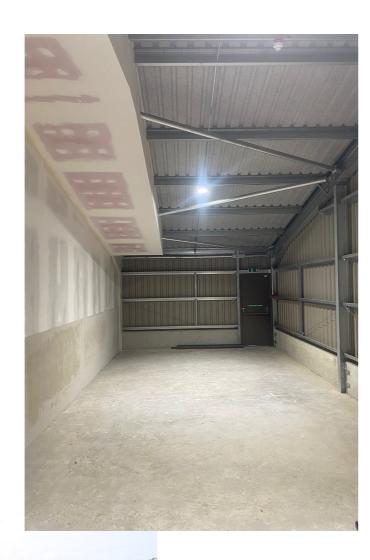

## Unit 2 Milestone Barns

Available to Let £425 pcm + VAT Property Features:

- Rural Location
- Close to Sible Hedingham
- Possible Change to Work Units— Subject to Tenant Application
- High Specification
- Available Immediately
- Alarmed & Smoke Alarms
- Each Unit 65 sq mtrs
- Parking

One of four newly constructed units with full height roller doors and separate pedestrian door to the front, and rear pedestrian fire door.

Ample room for vehicle access and turning to the front, with parking to the rear.