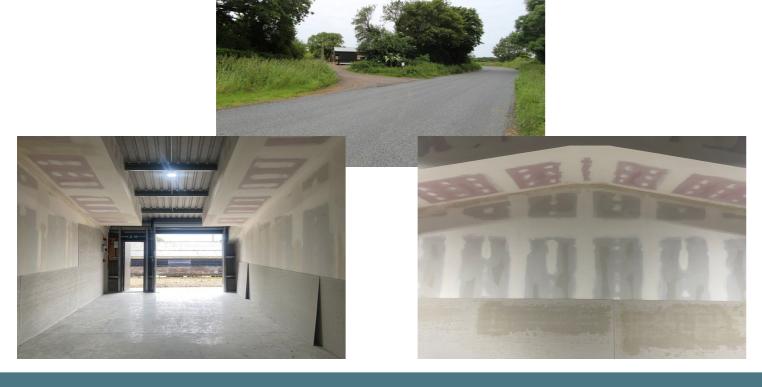

## Unit 2 Milestone Barns

Available to Let £425 pcm + VAT Property Features:

- Rural Location
- Close to Sible Hedingham
- Possible Change to Work Units— Subject to Tenant Application
- High Specification
- Available Immediately
- Alarmed & Smoke Alarms
- Each Unit 65 sq mtrs
- Parking

One of four newly constructed units with full height roller doors and separate pedestrian door to the front, and rear pedestrian fire door.

Ample room for vehicle access and turning to the front, with parking to the rear.

Newly constructed to a high specification, these units were purpose built to replace the timber framed structures that existed on the site previously. www.oswicks.co.uk 01787 477559 info@oswick.co.uk Oswicks