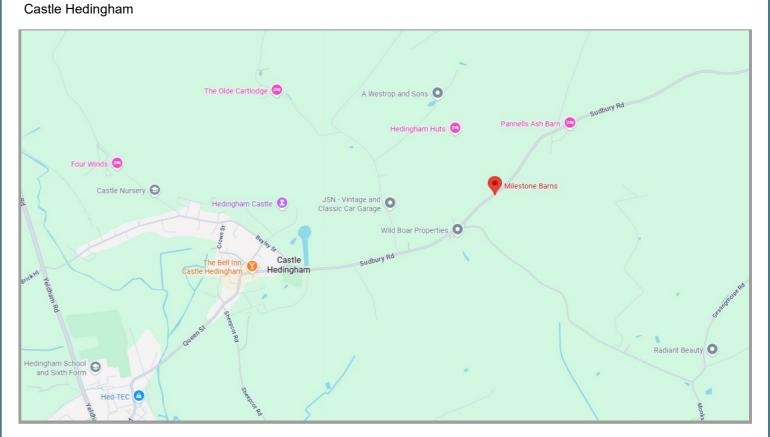

## Unit 2 Milestone Barns

Available to Let £425 pcm + VAT Property Features:

- Rural Location
- Close to Sible Hedingham
- Possible Change to Work Units— Subject to Tenant Application
- High Specification
- Available Immediately
- Alarmed & Smoke Alarms
- Each Unit 65 sq mtrs
- Parking