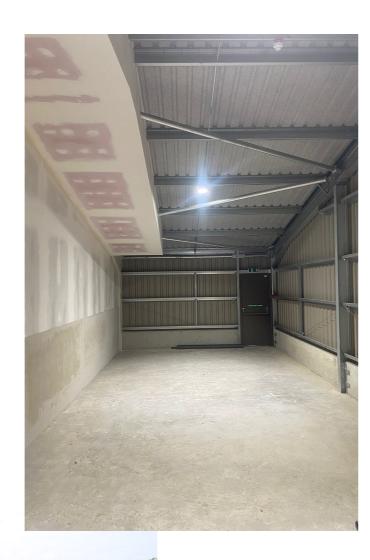

## Unit 3 Milestone Barns

Available to Let £425 pcm + VAT Property Features:

- Rural Location
- Close to Sible Hedingham
- Possible Change to Work Units— Subject to Tenant Application
- High Specification
- Available Immediately
- Alarmed & Smoke Alarms
- Each Unit 65 sq mtrs
- Parking

One of four newly constructed units with full height roller doors and separate pedestrian door to the front, and rear pedestrian fire door.

Ample room for vehicle access and turning to the front, with parking to the rear.

Newly constructed to a high specification, these units were purpose built to replace the timber framed structures that existed on the site previously. www.oswicks.co.uk 01787 477559 info@oswick.co.uk Oswicks