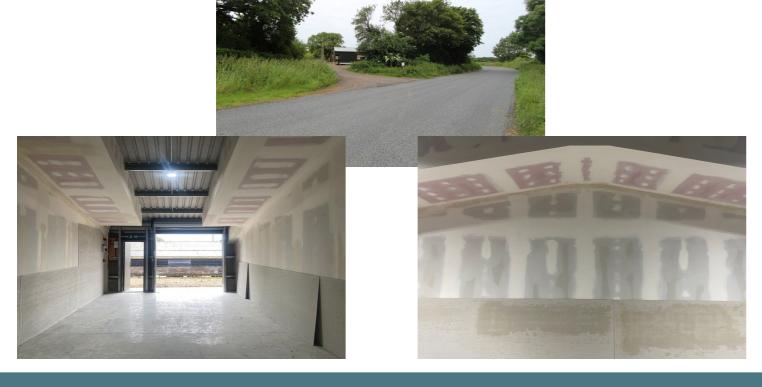

## Unit 3 Milestone Barns

Available to Let £425 pcm + VAT Property Features:

- Rural Location
- Close to Sible Hedingham
- Possible Change to Work Units— Subject to Tenant Application
- High Specification
- Available Immediately
- Alarmed & Smoke Alarms
- Each Unit 65 sq mtrs
- Parking

One of four newly constructed units with full height roller doors and separate pedestrian door to the front, and rear pedestrian fire door.

Ample room for vehicle access and turning to the front, with parking to the rear.

Newly constructed to a high specification, these units were purpose built to replace the timber framed structures that existed on the site previously. www.oswicks.co.uk 01787 477559 info@oswick.co.uk Oswicks