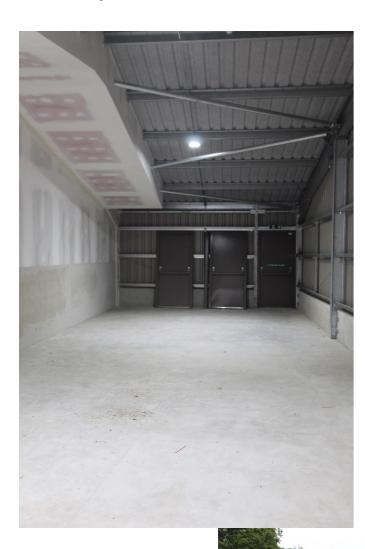

## Unit 3 Milestone Barns

Available to Let £425 pcm + VAT Property Features:

- Rural Location
- Close to Sible Hedingham
- Possible Change to Work Units— Subject to Tenant Application
- High Specification
- Available Immediately
- Alarmed & Smoke Alarms
- Each Unit 65 sq mtrs
- Parking

One of four newly constructed units with full height roller doors and separate pedestrian door to the front, and rear pedestrian fire door.

Ample room for vehicle access and turning to the front, with parking to the rear.

Newly constructed to a high specification, these units were purpose built to replace the timber framed structures that existed on the site previously. www.oswicks.co.uk 01787 477559 info@oswick.co.uk Oswicks