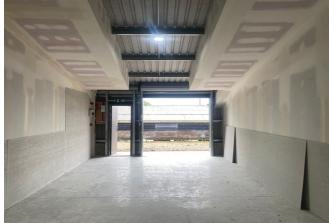

## Unit 4 Milestone Barns

Available to Let

£425 pcm + VAT

**Property Features:** 

- **Rural Location** •
- Close to Sible Hedingham ٠
- •
- ٠
- Available Immediately •
- Alarmed & Smoke Alarms •
- Each Unit 65 sq mtrs •
- Parking

•

One of four newly constructed units with full height roller doors and separate pedestrian door to the front, and rear pedestrian fire door.

the rear.

previously.

- Possible Change to Work Units-Subject to Tenant Application
- High Specification