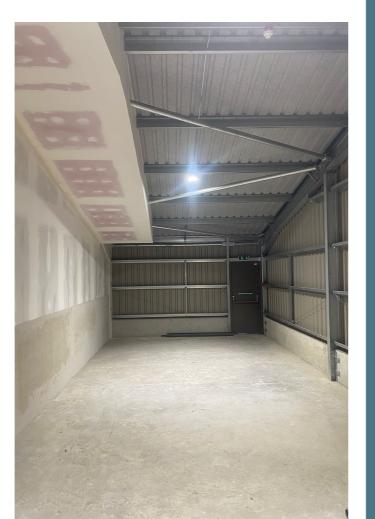

## Unit 4 Milestone Barns

Available to Let

£425 pcm + VAT

**Property Features:** 

- **Rural Location** •
- Close to Sible Hedingham ٠
- •
- ٠
- Available Immediately •
- Alarmed & Smoke Alarms •
- Each Unit 65 sq mtrs •
- Parking

•

One of four newly constructed units with full height roller doors and separate pedestrian door to the front, and rear pedestrian fire door.

the rear.

previously.

- Possible Change to Work Units-Subject to Tenant Application
- High Specification