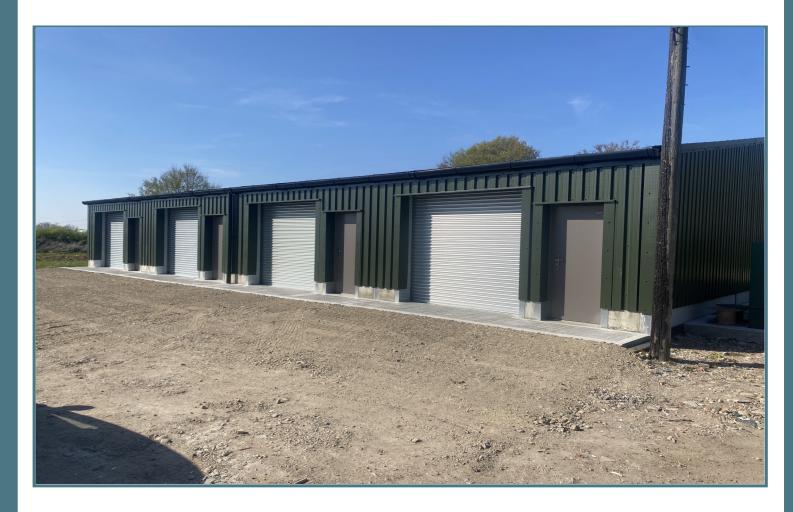

## Unit 4 Milestone Barns

Available to Let

£425 pcm + VAT

**Property Features:** 

- **Rural Location** •
- Close to Sible Hedingham ٠
- •
- ٠
- Available Immediately •
- Alarmed & Smoke Alarms •
- Each Unit 65 sq mtrs •
- Parking

•

One of four newly constructed units with full height roller doors and separate pedestrian door to the front, and rear pedestrian fire door.

the rear.

previously.

- Possible Change to Work Units-Subject to Tenant Application
- High Specification

Ample room for vehicle access and turning to the front, with parking to

Newly constructed to a high specification, these units were purpose built to replace the timber framed structures that existed on the site