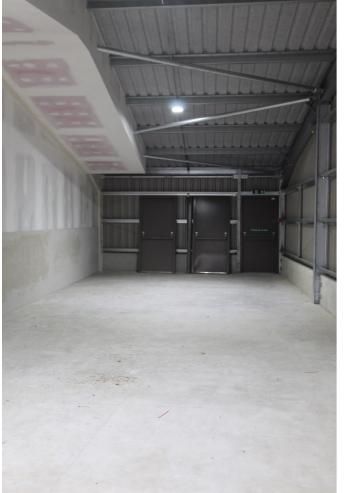

## Unit 4 Milestone Barns

Available to Let

£425 pcm + VAT

**Property Features:** 

- **Rural Location** •
- Close to Sible Hedingham ٠
- •
- ٠
- Available Immediately •
- Alarmed & Smoke Alarms •
- Each Unit 65 sq mtrs •
- Parking

•

One of four newly constructed units with full height roller doors and separate pedestrian door to the front, and rear pedestrian fire door.

the rear.

previously.

- Possible Change to Work Units-Subject to Tenant Application
- High Specification