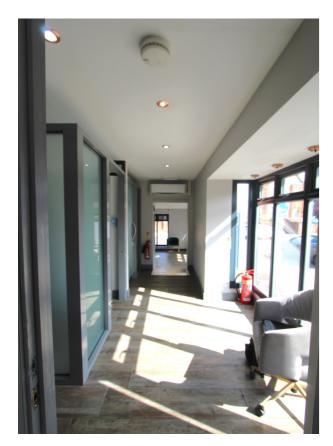

# WC

White suite. Close couple WC, vanity basin, built-in cupboards, extractor fan, sealed light unit. Wood effect tiled flooring.

Waiting Lobby 2.40m x 1.99m Large glazed bay window, spot lighting, 2 x air conditioning units. Wood effect tiled flooring.

Privacy Glazed Room A. 2.68m x 1.68m.

Privacy Glazed Room B. 2.68m x 1.68m

www.oswicks.co.uk 01787 477559 info@oswick.co.uk

Town Centre Braintree