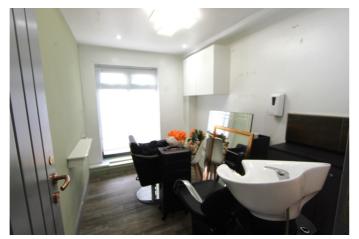

#### Room 2. 3.07m x 2.24m

Currently set up for a hairdresser. Washbasin and chair unit, double glazed window, electric radiator. Spot lighting and wood effect tiled flooring.