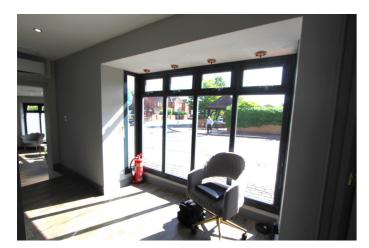

# WC

White suite. Close couple WC, vanity basin, built-in cupboards, extractor fan, sealed light unit. Wood effect tiled flooring.

Waiting Lobby 2.40m x 1.99m Large glazed bay window, spot lighting, 2 x air conditioning units. Wood effect tiled flooring.