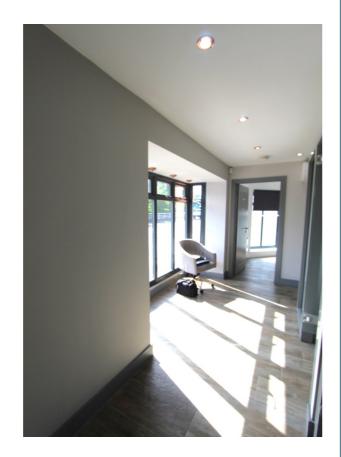

### Room 1. (Reception) 3.14m x 2.28m Entrance door, double glazed window, electric radiator, spot lighting. Wood effect tiled flooring.