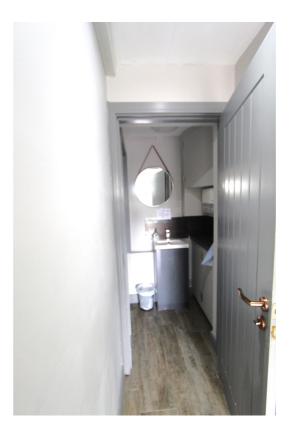

# WC

White suite. Close couple WC, vanity basin, built-in cupboards, extractor fan, sealed light unit. Wood effect tiled flooring.

Waiting Lobby 2.40m x 1.99m Large glazed bay window, spot lighting, 2 x air conditioning units. Wood effect tiled flooring.