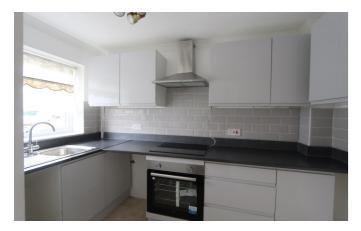

#### Kitchen 2.98m x 1.72m

Newly fitted with flush gloss units, fitted four ring hob with oven below, space for appliances, laminate work surface and tiled floor. Window overlooking the front.