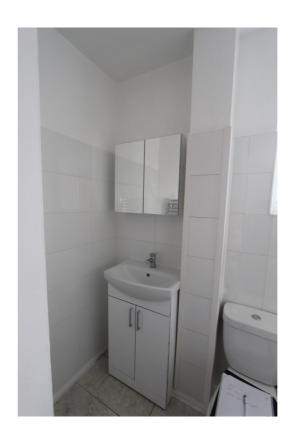

#### Bathroom 2.25m x 1.69m

Three piece white suite, close couple WC, panel bath with shower attachment over, pedestal wash hand basin. Window to the side.