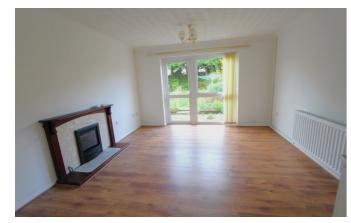

#### Lounge 4.19m x 3.62m

Laminate flooring, patio doors opening to rear garden, understairs storage cupboard. Feature fire.