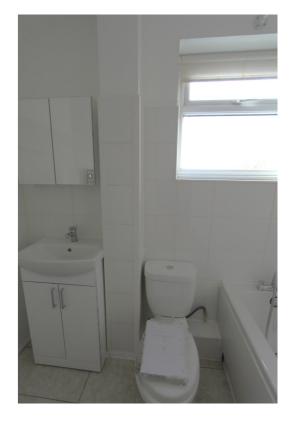

#### Bathroom 2.25m x 1.69m

Three piece white suite, close couple WC, panel bath with shower attachment over, pedestal wash hand basin. Window to the side.