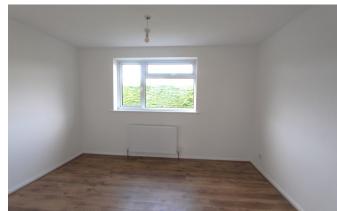

#### Bedroom 3.62m x 2.83m

Window overlooking rear garden, carpet flooring.

#### **Bedroom 3.6m x 1.97m**

Window overlooking the front, carpet flooring.